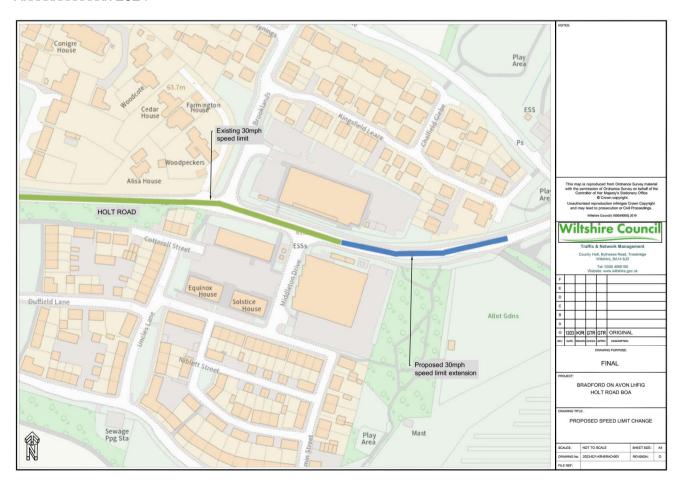

## THE COUNTY OF WILTSHIRE (B3107 HOLT ROAD, BRADFORD ON AVON) (30MPH SPEED LIMIT) ORDER 2024

Wiltshire Council proposes under the above Order to introduce a **30mph Speed Limit** on **B3107 Holt Road, Bradford on Avon** as indicated in the plan below.